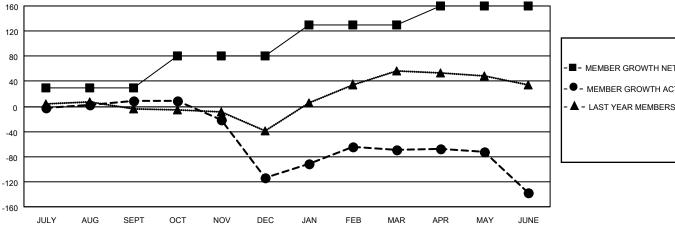

## GOALS AND ACTUAL NEW CLUBS CUMULATIVE

| - ■ - MEMBER GROWTH NET GOAL      |
|-----------------------------------|
| ● - MEMBER GROWTH ACTUAL          |
| - ▲ - LAST YEAR MEMBERSHIP ACTUAL |

Results as of: 6/30/2023