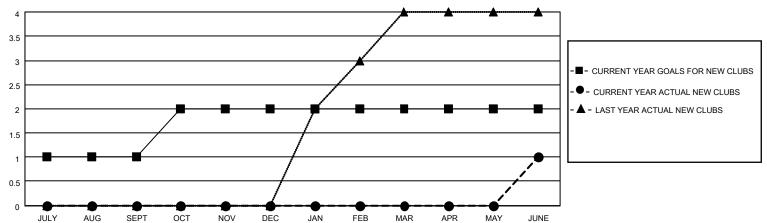

## GOALS AND ACTUAL NEW CLUBS CUMULATIVE

| - ■ - MEMBER GROWTH NET GOAL      |
|-----------------------------------|
| ● - MEMBER GROWTH ACTUAL          |
| - ▲ - LAST YEAR MEMBERSHIP ACTUAL |

Results as of: 6/30/2023